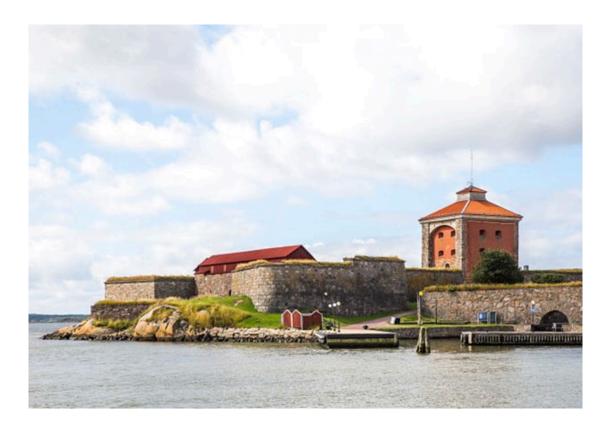

## **Excursion to Elfsborgs Fortress**

The boat trip to the fortress with Strömma archipelago boats include a dramatized guided tour, which takes you through a surprising trip back in time from the 1600s to today. https://www.stromma.se/en/gothenburg/excursions/alvsborg-fortress/ Programme: Buss from the Conference Venue, Chalmersplatsen at 19.10, to the ferry place Lilla Bommen.